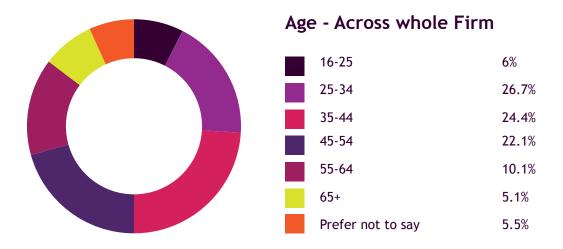

The following results have been taken from a voluntary diversity survey conducted in June 2019. 75% of our people completed the survey.

| Age               | Partner | Legal | Business services/<br>Support |
|-------------------|---------|-------|-------------------------------|
| 16-24             | 0%      | 7%    | 8%                            |
| 25-34             | 5%      | 48%   | 18%                           |
| 35-44             | 25%     | 25%   | 25%                           |
| 45-54             | 40%     | 10%   | 26%                           |
| 55-64             | 15%     | 1%    | 17%                           |
| 65+               | 8%      | 5%    | 5%                            |
| Prefer not to say | 8%      | 4%    | 1%                            |