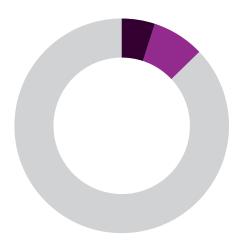

## Disability - Across whole Firm

| Declared |                   | 2.8% |
|----------|-------------------|------|
|          | Prefer not to say | 5 5% |

| Age               | Partner | Legal | Business<br>services/<br>Support |
|-------------------|---------|-------|----------------------------------|
| Declared          | 0%      | 6%    | 1%                               |
| Prefer not to say | 8%      | 2%    | 2%                               |