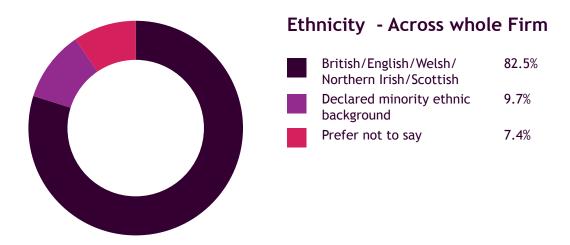

### DIVERSITY REPORT | 2019

| Age                                               | Partner | Legal | Business services/<br>Support |
|---------------------------------------------------|---------|-------|-------------------------------|
| British/English/Welsh/<br>Northern Irish/Scottish | 83%     | 83%   | 87%                           |
| Declared minority ethnic background               | 7%      | 14%   | 8%                            |
| Prefer not to say                                 | 10%     | 3%    | 5%                            |