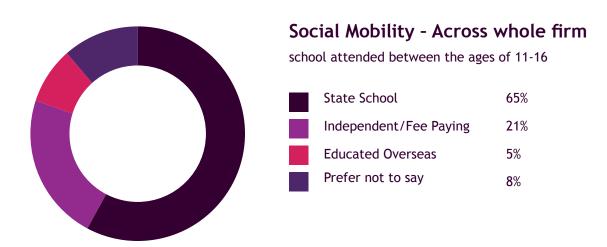

| Age                    | Partner | Legal | Business services/<br>Support |
|------------------------|---------|-------|-------------------------------|
| State School           | 53%     | 65%   | 77%                           |
| Independent/Fee Paying | 33%     | 26%   | 12%                           |
| Educated Overseas      | 2%      | 7%    | 5%                            |
| Prefer not to say      | 12%     | 2%    | 6%                            |