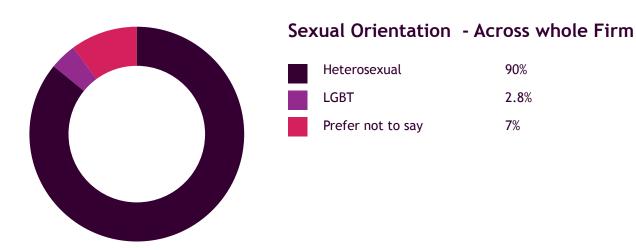

| Age               | Partner | Legal | Business services/<br>Support |
|-------------------|---------|-------|-------------------------------|
| Heterosexual      | 85%     | 93%   | 95%                           |
| LGBT              | 3%      | 5%    | 1%                            |
| Prefer not to say | 13%     | 6%    | 4%                            |