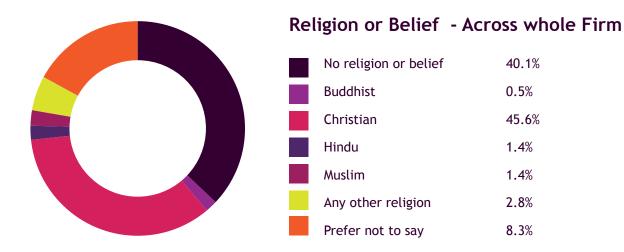

### DIVERSITY REPORT | 2019

| Age                          | Partner | Legal | Business services/<br>Support |
|------------------------------|---------|-------|-------------------------------|
| No religion or belief        | 23%     | 51%   | 38%                           |
| Buddhist                     | 0%      | 1%    | 0%                            |
| Christian                    | 65%     | 33%   | 54%                           |
| Hindu                        | 0%      | 3%    | 0%                            |
| Jewish                       | 0%      | 0%    | 0%                            |
| Muslim                       | 0%      | 2%    | 1%                            |
| Sikh                         | 0%      | 0%    | 0%                            |
| Any other religion or belief | 2%      | 3%    | 2%                            |
| Prefer not to say            | 10%     | 6%    | 5%                            |