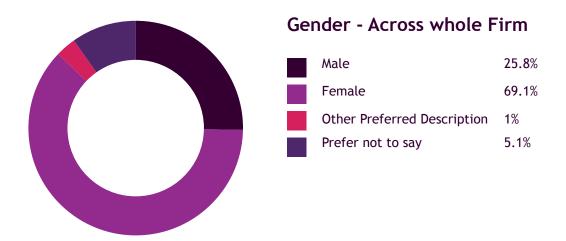

### DIVERSITY REPORT | 2019

| Age                         | Partner | Legal | Business services/<br>Support |
|-----------------------------|---------|-------|-------------------------------|
| Male                        | 58%     | 27%   | 12%                           |
| Female                      | 38%     | 70%   | 87%                           |
| Other Preferred Description | 0%      | 2%    | 0%                            |
| Prefer not to say           | 5%      | 1%    | 1%                            |